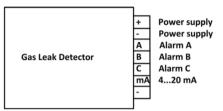

#### Electrical specifications:

Enclosure: IP20

Analogue Output: 4...20 mA Analogue Load: 500 ohm Digital Output: 3 x SPDT, 0,5 A Voltage supply: 24 V DC – Max load 1.7 A

Indication: 3 x alarm levels and 1 x power (green)

Reset of alarms: From push bottom or from PC configuration tool