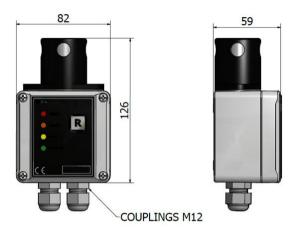

think in terms of new technological solutions, create

For further info and guidance please visit our homepage www.hbproducts.dk





# Quick guide

HBGS - NH3 Leakage Sensor



## Functionality:

The HBGS sensor is made to detect NH3 leakage in refrigeration rooms or vent lines from refrigeration rooms. If the leakage sensor is to be used in a different way, prior approval must be obtained from HB Products.

## Download complete manual:

For further information please download the instruction manual from our homepage: www.hbproducts.dk.

#### Caution:

Only qualified personnel should work with the product. The technician must be aware of the consequences of an improperly installed sensor, and must be committed to adhering to the applicable local legislation.

### Mechanical installation



#### Mechanical specifications:

Refrigerant type: R717

Measuring range: 0...1000 ppm (alarm programmable)

Factory alarm settings: 100/300/500 Ambient temperature: -10...+50°C

Humidity: 0...95 % Material: Plastic

Cabinet size: 140x82x59 mm

Configuration: With PC and HB configuration tool

## **Electrical installation**



#### Electrical specifications:

Enclosure: IP20

Analogue Output: 4...20 mA Analogue Load: 500 ohm Digital Output: 3 x SPDT, 0,5 A Voltage supply: 24 V DC – Max load 1.7 A

Indication: 3 x alarm levels and 1 x power (green)

Reset of alarms: From push bottom or from PC configuration tool