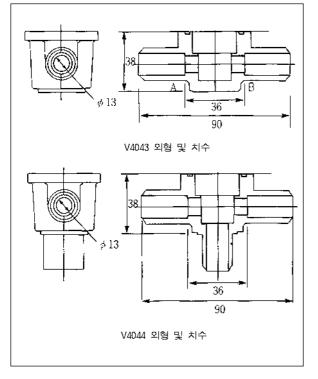

#### ■ 특성 및 규격

최고사용압력 : 8.6 kg / cm 허용유체온도 : 5~93℃ 허용주위온도 : 50℃ 밸브개폐시간 V4043 : 약 15초 V4044 : 약 30초 재필 덮 개 : 스테인레스 스틸 플러그 : 고무

밸브본체 : 황동

배관접속: 1/2" Flare 접속

#### ■ 모 델

| 모델명    | V4043A1044G | V4043B1059G | V4044A1043G |
|--------|-------------|-------------|-------------|
| 유량계수   | 3.5 Cv      | 3.5 Cv      | 4.0 Cv      |
| 허용차압   | 1.4 kg/cmឺ  | 1.4 kg/cm²  | 0.7 kg/cm²  |
| 전압     | 220 V       | 220 V       | 220 V       |
| 전류     | 0.04 A      | 0.04 A      | 0.04 A      |
| 전원OFF시 | Close       | Open        | A Port      |
| 위치     |             |             | Close       |