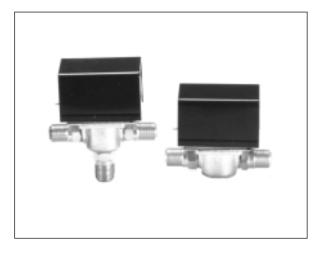

#### ■ 개 요

V4043, V4044 소형전동밸브는 ON/OFF 동작의 온도 조절기와 결선하여 팬코일 유닛의 내온수 유량제어 에 사용되는 밸브로서 조작부와 밸브본체로 구성되 어 있습니다.

#### ■ 특 징

- 소형
- Flare 접속형
- 낮은 누수율
- 내구성이 높음
- 팬 코일 유닛용